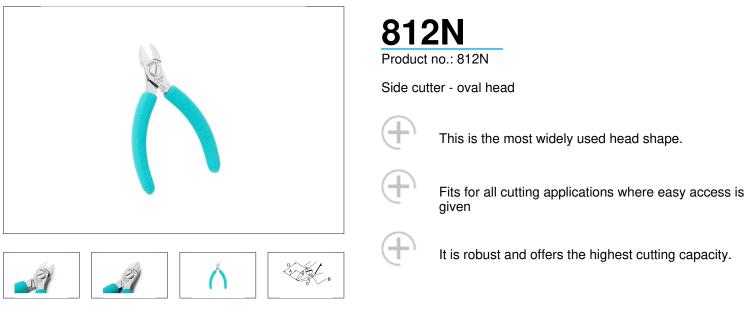

|            | Туре          | Туре | e of Cut   | Cu            | ttin | g ( | Cap | oac | ity |  |  |  |                    |  |                    |                    |  |
|------------|---------------|------|------------|---------------|------|-----|-----|-----|-----|--|--|--|--------------------|--|--------------------|--------------------|--|
| Series 800 | Maxi &        | 2800 |            | <b>0,03</b> 0 |      |     |     |     |     |  |  |  | <b>1,3</b><br>.051 |  | <b>1,7</b><br>.066 | <b>1,9</b><br>.074 |  |
| 101        | 812N<br>2812N |      | Semi Flush |               |      |     |     |     |     |  |  |  |                    |  |                    |                    |  |
|            | 822N<br>2822N |      | Flush      |               |      |     |     |     |     |  |  |  |                    |  |                    |                    |  |
| E          | 886E<br>2886E |      | Flush      |               |      |     |     |     |     |  |  |  |                    |  |                    |                    |  |
| E.         | 884E<br>2884E |      | Flush      |               |      |     |     |     |     |  |  |  |                    |  |                    |                    |  |

PRECISION TOOLS

| Technical Data                               |            |
|----------------------------------------------|------------|
|                                              |            |
| Length mm                                    | 120        |
| Length of cutting edges mm                   | 15         |
| Head width mm                                | 13.5       |
| Head thickness mm                            | 7.2        |
| Head length mm                               | 21         |
| Max. cutting capability – hard wire mm       | Ø 0,6      |
| Weight in oz                                 | 2.998      |
| Length of cutting edges Inches               | 0.590      |
| Head width Inches                            | 0.531      |
| Head thickness Inches                        | 0.284      |
| Head length Inches                           | 0.827      |
| ESD-safe                                     | on         |
| Cut                                          | Semi-flush |
| Max. cutting capability – medium hardness mm | Ø 1,2      |
| Max. cutting capability –<br>copper wire mm  | Ø 1,8      |
| Length inches                                | 4.724      |
| Weight in g                                  | 85         |